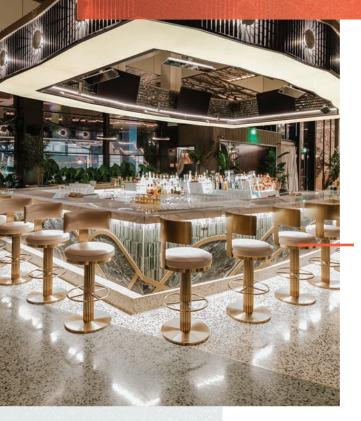

## WAKUDA AT THE VENETIAN - LAS VEGAS, NV

Sector: Restaurant

Scope: 12,677 sq. ft., 264-seat interior build-out

**Challenge:** First U.S. location, complex interiors, demanding luxury resort environment

**Our Approach**: Top-tier collaboration with design team, meticulous materials sourcing, precise sequencing

**RESULT:** Flagship U.S. debut, signature luxury experience in high-profile setting