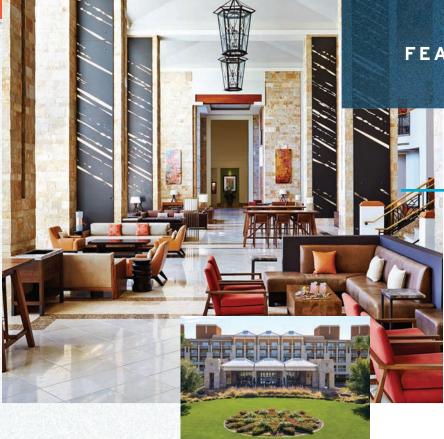

### PROJECT: JW MARRIOTT PHOENIX DESERT RIDGE - PHOENIX, AZ

Sector: Hospitality / Restaurant Scope: Two separate room renovation projects for all 950 guestrooms, updated meeting areas, and public spaces, a lobby refresh, and food and beverage concepts to include Twenty6 lounge bar, Tia Carmen, Starbucks, Griffin Club (concierge lounge), and pool bar and pool suites, plus a full exterior re-skin of stucco (1 million SF).