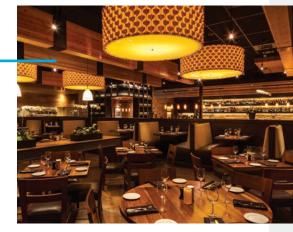

### **GRAVITAS - BEVERLY HILLS, CA**

Sector: Restaurant / Private Club Scope: 28,000 sq. ft. full build-out Challenge: Tight urban site, complex finishes, tech integration Our Approach: Phased scheduling, design-build, close subcontractor coordination

**RESULT:** Luxury social club delivered on time and on budget, setting a new standard for Beverly Hills venues